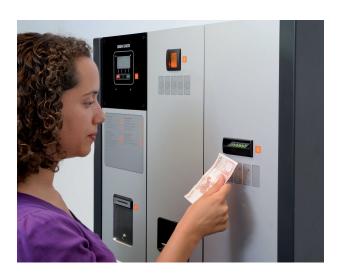

### Pay Card for Dining Hall (Mensa), Cafeteria and Branch Libraries

With your FH Karte, you can identify yourself as a student and make cashless payments in the dining halls and cafeterias of FH Aachen and RWTH Aachen University as well as in all FH Aachen branch libraries. Card loading stations are available in the dining halls and cafeterias of FH Aachen and RWTH Aachen University where you can load money onto your card.

# How do I activate my FH Karte?

Before you can use your FH Karte fully, you have to activate it in two steps:

- Enter the activation code that you received in the letter accompanying the FH Karte at https://services.fh-aachen.de - menu item: "Card Management".
- In order to activate the pay function, insert your FH Karte into a card loading station in the dining halls and cafeterias of FH Aachen and RWTH Aachen. After that, you can load money onto your FH Karte and use it for payments.